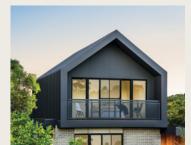

#### A LOOK OF LUXURY

Choosing softer, more neutral colours adds a designer touch to the appearance of your home. The new COLORBOND® steel Matt allows you to make stylish and defining design choices for modern home exteriors. Choose from five of COLORBOND® steel's neutral colours; Surfmist®, Shale Grey™, Dune®, Basalt®, and Monument® to make your design statement.

#### STAYS DISTINCTLY BEAUTIFUL

To achieve this finish, these five neutral COLORBOND® steel colours have been enhanced using BlueScope's innovative Matt paint technology, creating a softer, more subtle look. This purely aesthetic change has been purposely designed to create a true Matt finish whilst retaining the durability you'd expect from COLORBOND® steel.