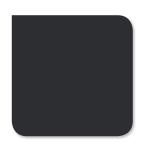

## COLORBOND® STEEL MATT

COLOURS WITH A MATT FINISH FOR YOUR HOME ROOFING, WALLING, GUTTERS

# 









SURFMIST® MATT



SHALE GREY™ MATT



DUNE® MATT



BASALT® MATT



MONUMENT® MATT



Roof and wall colour:

Monument® Matt

#### A LOOK OF LUXURY

Choosing softer, more neutral colours adds a designer touch to the appearance of your home. The new COLORBOND® steel Matt allows you to make stylish and defining design choices for modern home exteriors. Choose from five of COLORBOND® steel's neutral colours; Surfmist®, Shale Grey™, Dune®, Basalt®, and Monument® to make your design statement.

SHALE GREY™ MATT



Roof colour: Shale  $\mathsf{Grey}^{\scriptscriptstyle\mathsf{TM}}$  Matt

#### STAYS DISTINCTLY BEAUTIFUL

To achieve this finish, these five neutral COLORBOND® steel colours have been enhanced using BlueScope's innovative Matt paint technology, creating a softer, more subtle look. This purely aesthetic change has been purposely designed to create a