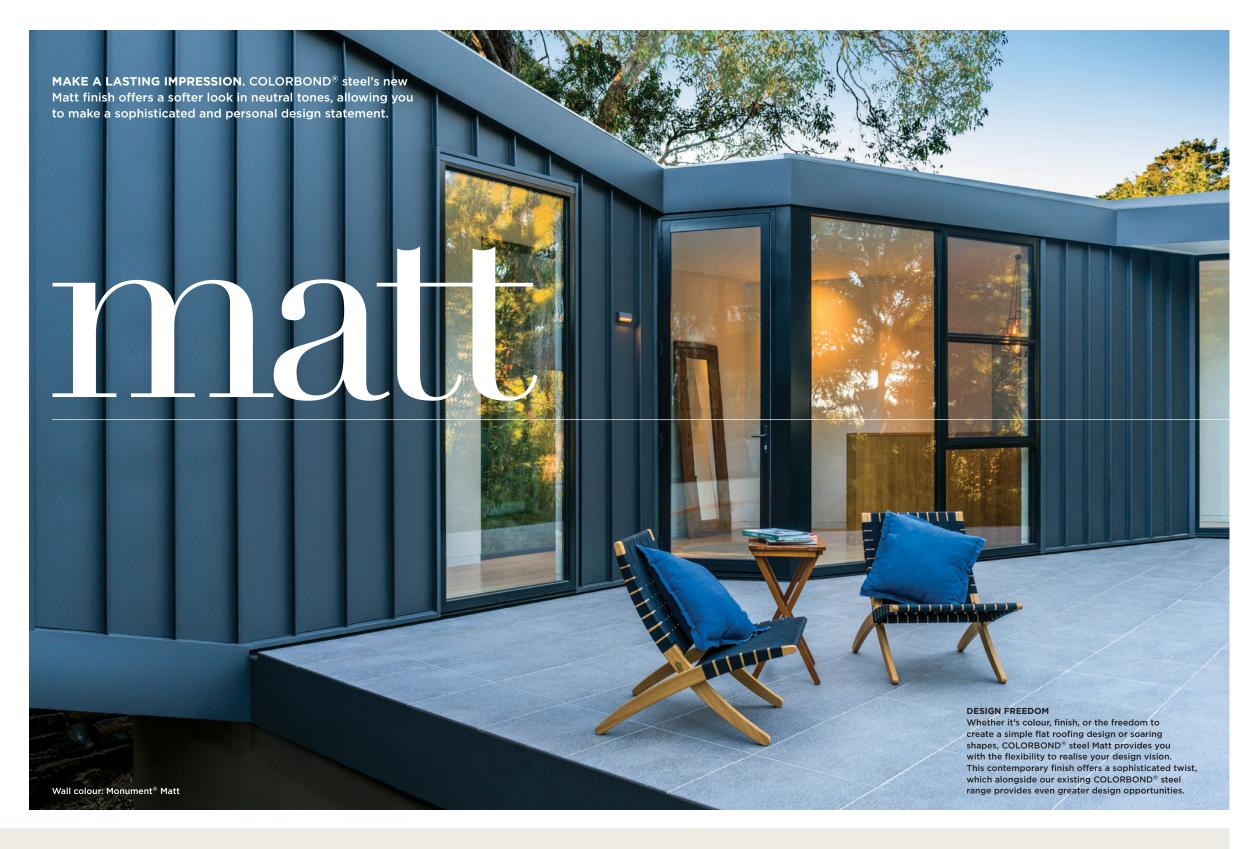

#### A LOOK OF LUXURY

Choosing softer, more neutral colours adds a designer touch to the appearance of your home. The new COLORBOND® steel Matt allows you to make stylish and defining design choices for modern home exteriors. Choose from five of COLORBOND® steel's neutral colours; Surfmist®, Shale Grey™, Dune®, Basalt®, and Monument® to make your design statement.

#### STAYS DISTINCTLY BEAUTIFUL

To achieve this finish, these five neutral COLORBOND® steel colours have been enhanced using BlueScope's innovative Matt paint technology, creating a softer, more subtle look. This purely aesthetic change has been purposely designed to create a true Matt finish whilst retaining the durability you'd expect from COLORBOND® steel.

Wall colour: Monument® Matt

COLORBOND.COM/MATT

Wall colour: Monument® Matt