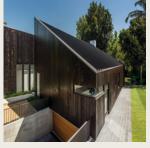

l's neutral colours; Surfmist®, Shale Grey™, Dune®, Basalt®, and Monument® to make your design statement.

SHALE GREY™ MATT



Roof colour: Shale  $\mathsf{Grey}^{\scriptscriptstyle\mathsf{TM}}$  Matt

#### STAYS DISTINCTLY BEAUTIFUL

To achieve this finish, these five neutral COLORBOND® steel colours have been enhanced using BlueScope's innovative Matt paint technology, creating a softer, more subtle look. This purely aesthetic change has been purposely designed to create a true Matt finish whilst retaining the durability you'd expect from COLORBOND® steel.

Tested for over a decade, COLORBOND® steel Matt has been designed to withstand our harsh Australian environment. The result is a product which maintains its Matt finish, looking even better for longer.



Roof colour: Monument® Matt



Roof colour: Monument® Matt

## Colerbond

#### WHEN YOU CHOOSE COLORBOND® STEEL MATT

for your design, you're not only making an enduringly stylish choice, you're making a sensible one too.

## matt



Roof colour: Monument® Matt

## 001

#### **DESIGNED FOR THE HOT AUSTRALIAN SUN**

COLORBOND® steel Matt incorporates our unique Thermatech® solar reflectance technology, designed to reflect more of the sun's heat on hot sunny days. It also benefits from our industry-leading coating incorporating Activate® technology to provide enhanced corrosion resistance.



Roof colour: Monument® Matt

## 002

#### TESTED, TESTED AND TESTED AGAIN

For over a decade COLORBOND® steel Matt has undergone real world exposure testing and accelerated laboratory testing at BlueScope sites in Australia. COLORB